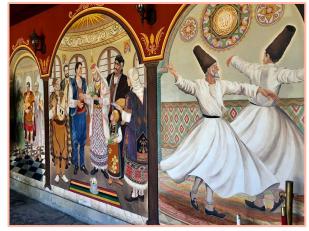

### What to see in Plovdiv

THE 15 BEST Things to Do in Plovdiv - 2024 (with Photos) - Tripadvisor 2.

Plovdiv Old city

Roman Theatre Plovdiv

Nebet Tepe

Ethnographic Museum

Ancient Philippopolis

Mevlevi Hane Museum