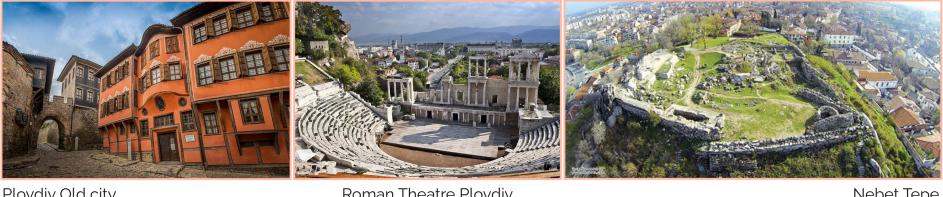

### What to see in Plovdiv

THE 15 BEST Things to Do in Plovdiv - 2024 (with Photos) - Tripadvisor 2.

Plovdiv Old city

Roman Theatre Plovdiv

Nebet Tepe

Ethnographic Museum

Ancient Philippopolis

Mevlevi Hane Museum