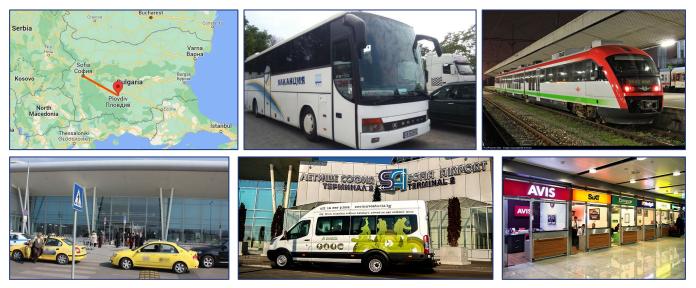

### How to get to Plovdiv

- **BUS** from Sofia airport -around 2.5 hours trip, only 4 times a week, cost € 20-€ 30 one way (T<u>raventuria Ltd. -</u> <u>Adventure, Nature & Culture Tours In Bulgaria</u>)
- **BUS** from the city center of Sofia to Plovdiv around 2 hours trip, cost € 10 € 20 one way (<u>Book, search & compare trains, buses, flights & ferries Omio</u>)
- **TRAIN** from Sofia train station, around 4 hours, cost around € 10 one way (you can buy tickets from the train station)
- TAXI directly from the airport to Plovdiv,runs at all times, 1.5 hours trip, cost € 90-€ 150 one way (<u>1euro.bg</u>, <u>yellow333.com</u>, <u>taxistars.net</u>, <u>oktaxi.net</u>)
- **SHUTTLE** directly from Sofia airport to Plovdiv, runs at all times 2 hours trip, cost € 80 € 200, for larger groups. (<u>Atlas Taxi</u>, <u>dealcabs.com</u>, Tickets (<u>rome2rio.com</u>))
- Rent a Car directly from Sofia airport, 1.5 hrs trip, cost varies. (Sofia (SOF), 2/9 2/10 (kayak.com))