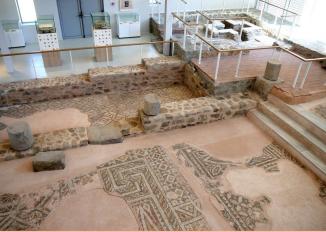

tickets from the train station)
- TAXI directly from the airport to Plovdiv,runs at all times, 1.5 hours trip, cost € 90-€ 150 one way (<u>1euro.bg</u>, <u>yellow333.com</u>, <u>taxistars.net</u>, <u>oktaxi.net</u>)
- **SHUTTLE** directly from Sofia airport to Plovdiv, runs at all times 2 hours trip, cost € 80 € 200, for larger groups. (<u>Atlas Taxi</u>, <u>dealcabs.com</u>, Tickets (<u>rome2rio.com</u>))
- Rent a Car directly from Sofia airport, 1.5 hrs trip, cost varies. (Sofia (SOF), 2/9 2/10 (kayak.com))

### What to see in Plovdiv

THE 15 BEST Things to Do in Plovdiv - 2024 (with Photos) - Tripadvisor 2.



Plovdiv Old city

Roman Theatre Plovdiv

Nebet Tepe







Ethnographic Museum

Ancient Philippopolis

Mevlevi Hane Museum

### What to see in Plovdiv



# Archaeological Museum



Bishop's Basilica

### Phillipopolis Art Gallery





## What to do in Plovdiv









### What to see outside and near Plovdiv

#### Trips can be booked online in advance









Bachkovo Monastery 40 min away from Plovdiv

Hisarya 50 min away from Plovdiv





# **The Venue**



Option 1: Imperial Hotel Plovdiv Option 2: <u>DoubleTree by Hilton Plovdiv</u>