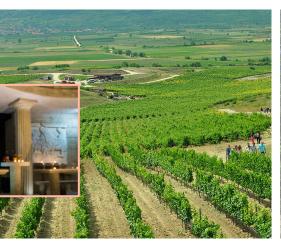

### What to see outside and near Plovdiv

#### Trips can be booked online in advance

Bachkovo Monastery 40 min away from Plovdiv

Hisarya 50 min away from Plovdiv